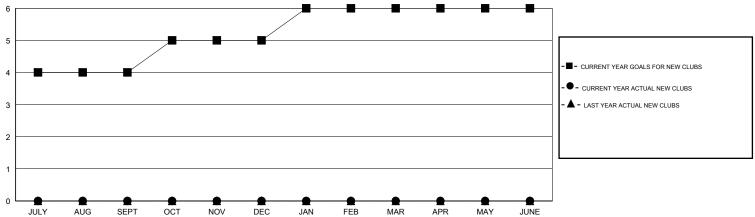

## GOALS AND ACTUAL NEW CLUBS CUMULATIVE

### **LOCATION MASSACHUSETTS**

 $\mathsf{GMT}\;\mathsf{CA}\;1$ 

| Clubs                 |                  |           |                  |                  | Members               |                    |                                     |                    |                  |
|-----------------------|------------------|-----------|------------------|------------------|-----------------------|--------------------|-------------------------------------|--------------------|------------------|
| RESULTS FOR 2014-2015 |                  |           |                  |                  | RESULTS FOR 2014-2015 |                    |                                     |                    |                  |
| QUARTER               | NEW CLUB<br>GOAL | NEW CLUBS | DROPPED<br>CLUBS | NET<br>GAIN/LOSS | QUARTER               | NEW MEMBER<br>GOAL | CHARTER AND<br>NEW MEMBERS<br>ADDED | DROPPED<br>MEMBERS | NET<br>GAIN/LOSS |
| JULY/AUG/SEPT         | 4                | 0         | 0                | 0                | JULY/AUG/SEPT         | 82                 | 23                                  | 43                 | -20              |
| OCT/NOV/DEC           | 1                | 0         | 0                | 0                | OCT/NOV/DEC           | 28                 | 41                                  | 26                 | 15               |
| JAN/FEB/MAR           | 1                | 0         | 1                | -1               | JAN/FEB/MAR           | 10                 | 24                                  | 33                 | -9               |
| APR/MAY/JUNE          | 0                | 0         | 0                | 0                | APR/MAY/JUNE          | 8                  | 0                                   | 0                  | 0                |