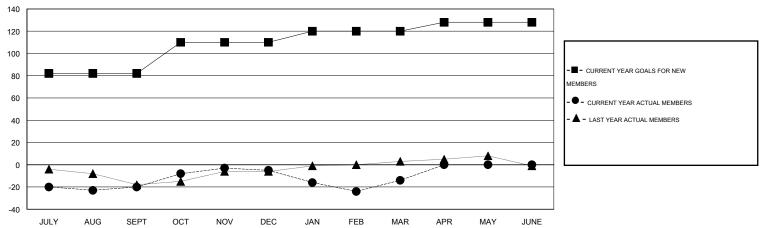

#### GOALS AND ACTUAL MEMBERS CUMULATIVE

| DROPPED CLUBS: 1  DROPPED MEMBERS |               | 27 CLUBS OF 46 ADDED 1 OR MORE NEW MEMBERS | GENDER DISTRIBUTION  MALE 854 (65.95%  FEMALE 441 (34.05%) |           |
|-----------------------------------|---------------|--------------------------------------------|------------------------------------------------------------|-----------|
| DECEASED CLUB CANCELLED OTHER     | 17<br>0<br>85 | CLICK HERE FOR HEALTH ASSESSMENT DATA      | FAMILY UNIT MEMBERS HEAD OF HOUSEHOLD                      | 137<br>68 |
| TOTAL                             | 102           |                                            | NON-HEAD OF HOUSEHOLD                                      | 69        |

### **LOCATION MASSACHUSETTS**

 $\mathsf{GMT}\;\mathsf{CA}\;1$ 

| Clubs                 |                  |           |                  |                  | Members               |                    |                                     |                    |                  |
|-----------------------|------------------|-----------|------------------|------------------|-----------------------|--------------------|-------------------------------------|--------------------|------------------|
| RESULTS FOR 2014-2015 |                  |           |                  |                  | RESULTS FOR 2014-2015 |                    |                                     |                    |                  |
| QUARTER               | NEW CLUB<br>GOAL | NEW CLUBS | DROPPED<br>CLUBS | NET<br>GAIN/LOSS | QUARTER               | NEW MEMBER<br>GOAL | CHARTER AND<br>NEW MEMBERS<br>ADDED | DROPPED<br>MEMBERS | NET<br>GAIN/LOSS |
| JULY/AUG/SEPT         | 4                | 0         | 0                | 0                | JULY/AUG/SEPT         | 82                 | 23                                  | 43                 | -20              |
| OCT/NOV/DEC           | 1                | 0         | 0                | 0                | OCT/NOV/DEC           | 28                 | 41                                  | 26                 | 15               |
| JAN/FEB/MAR           | 1                | 0         | 1                | -1               | JAN/FEB/MAR           | 10                 | 24                                  | 33                 | -9               |
| APR/MAY/JUNE          | 0                | 0         | 0                | 0                | APR/MAY/JUNE          | 8                  | 0                                   | 0                  | 0                |